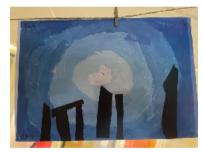

## Tonal Study of Stonehenge

## **Artists**

Stonehenge is a prehistoric monument in Salisbury and one of Britains most famous landmarks.

Stonehenge is made up of an outer ring of vertical stone slabs and connecting horizontal lintels. The stone pieces are around 13 feet high and 7 feet wide.