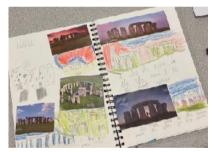

## Tonal Study of Stonehenge

## Skills

I can effectively control drawing media to create light and dark with different grades of pencils.

I can explore texture and tone through hatching and cross hatching when drawing from photographs.

I can mix secondary and tertiary colours to paint with to create different effects and textures.

I can learn how depth is created by varying the tones or colours such as in skies and landscapes.