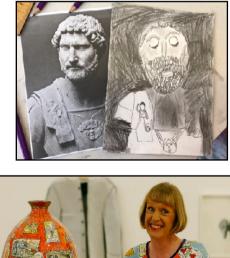

## Artists

People in ancient Rome had many skills. There were many artists during the Roman period. These artists would create paintings, sculptures, and many of them pottery. Pottery would be used for many different things, such as holding water or the ashes of a loved one.

Grayson Perry was born in 1960. He is an English contemporary artist, writer and broadcaster. Grayson Perry uses pottery and sculpture to tell stories of important world events or disasters. Perry's vases are inspired by classical shapes and are painted with vibrant colours.