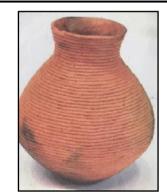

## Artists

People in ancient Rome had many skills. There were many artists during the Roman period. These artists would create paintings, sculptures, and many of them pottery. Pottery would be used for many different things, such as holding water or the ashes of a loved one.

| Value     | The lightness and darkness of a colour.                                                                                    |
|-----------|----------------------------------------------------------------------------------------------------------------------------|
| Coils     | A piece of clay that is rolled into a slender<br>snake-like shape that is joined together at the<br>ends to make a circle. |
| Slip      | Watered down clay that is used as a 'glue' to join pieces of clay together.                                                |
| Craftsman | A worker skilled in a particular craft, like pottery.                                                                      |