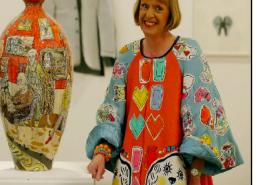

Grayson Perry was born in 1960. He is an English contemporary artist, writer and broadcaster. Grayson Perry uses pottery and sculpture to tell stories of important world events or disasters. Perry's vases are inspired by classical shapes and are painted with vibrant colours.