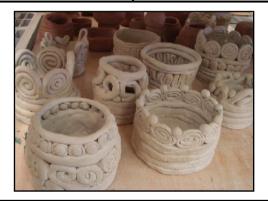

## Artists

People in ancient Rome had many skills. There were many artists during the Roman period. These artists would create paintings, sculptures, and many of them pottery. Pottery would be used for many different things, such as holding water or the ashes of a loved one.

| Value     | The lightness and darkness of a colour.                                                                                    |
|-----------|----------------------------------------------------------------------------------------------------------------------------|
| Coils     | A piece of clay that is rolled into a slender<br>snake-like shape that is joined together at the<br>ends to make a circle. |
| Slip      | Watered down clay that is used as a 'glue' to join pieces of clay together.                                                |
| Craftsman | A worker skilled in a particular craft, like pottery.                                                                      |